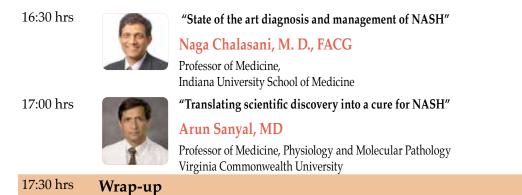

### "Non-alcoholic steatohepatitis modulation by novel PPAR agonists" Bart Staels, Ph.D.

Director UMR INSERM 1011, Professor at the Faculty of Pharmacy, Université Lille 2, France

Register online at www.rbfsymposium.net/registration.asp